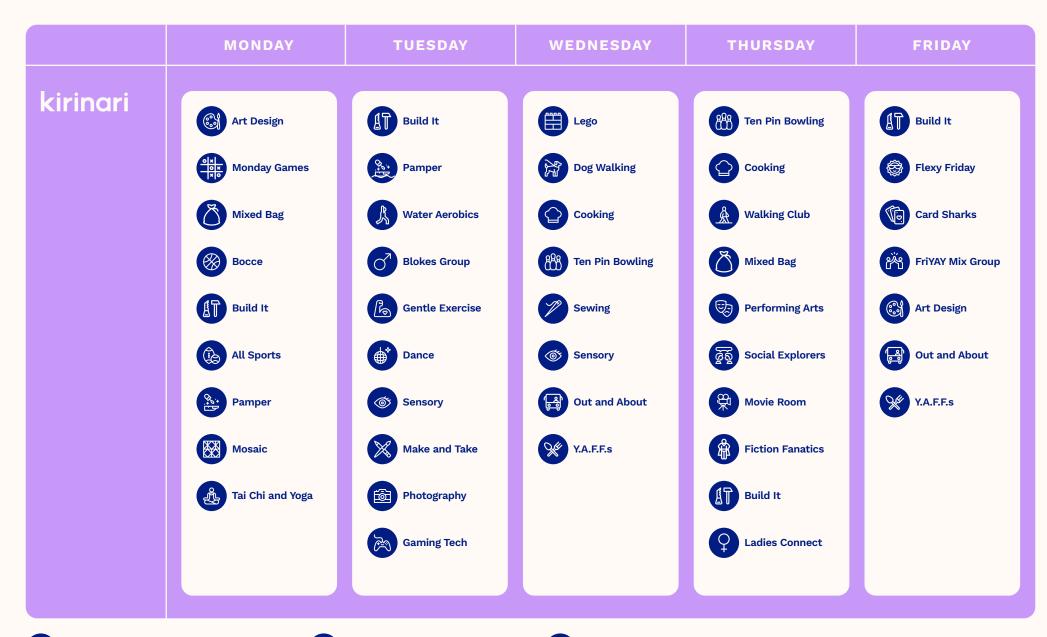

## kirinari Disability

Hume Day Program Activity Planner



Craft Creations

Where you will do activities such as resin earrings, candles, clay polymer earrings, succulent planting, diffusers and tea towel stamping.



Where you will do activities such as door stoppers, tie dye bags, dog bandannas, scrunchies, bookmarks and bandannas.



Where you make items such as four sided carry trays, cheeseboards key hooks, wine bottle and glass holders, mason jar holders and phone holders.

## kirinari.com.au

Call us: 1300 547 462 Email: hello@kirinari.com.au Unit 1/115 Catherine Crescent, Lavington NSW